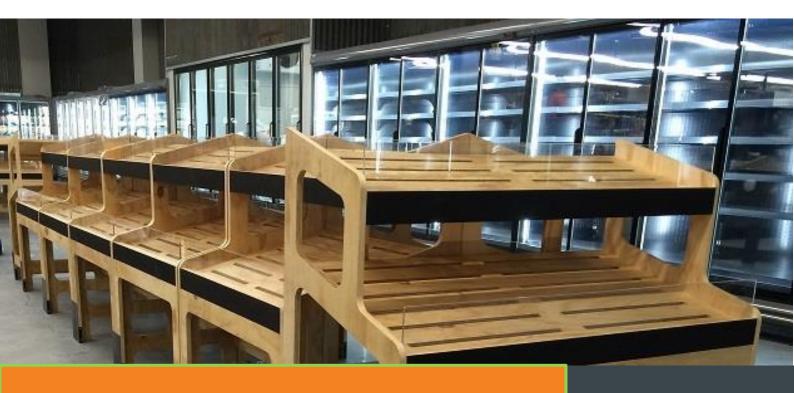

## **Bakery Displays**

No two loaves of bread are the same, and with that in mind we've tailored our display suites to accommodate varying shapes and sizes.

We also cater to propriety brands and their stock, providing you with even more peace of mind!

- Tailored to suit different stock sizes
- Meets Australian/New Zealand Standards for holding freshly baked goods
- Many finishes and wall/lid/scoop/tong options available