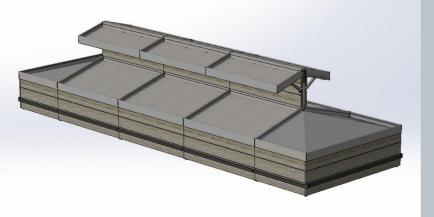

## **Produce Displays**

Our standard product range, and our 'Custom Design & Construct' service will ensure you get what you want, and more!

Couple this with our Humidification products, and both your produce and display will be kept fresher for longer!

- Display customisable to suit Humidification System
- Meets Australian/New Zealand
  Standards for holding fresh produce
  - Island or Wall Display, with many
- different finishes available
  - Can be customised with storage compartments for tight spaces