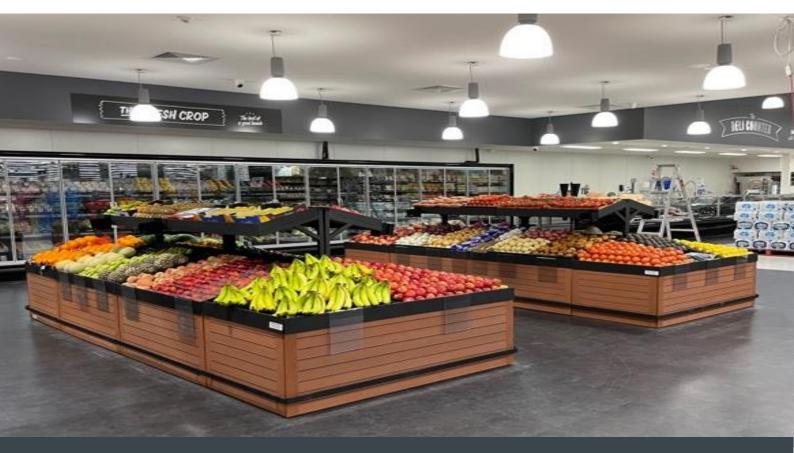

## **Produce Displays**

Our standard product range, and our 'Custom Design & Construct' service will ensure you get what you want, and more!

Couple this with our Humidification products, and both your produce and display will be kept fresher for longer!

- Display customisable to suit Humidification System
- Meets Australian/New Zealand
  Standards for holding fresh produce
  - Island or Wall Display, with many
- different finishes available
  - Can be customised with storage compartments for tight spaces