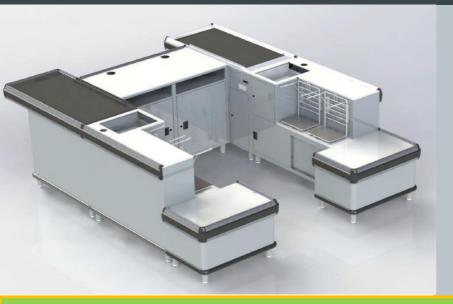

All of our registers are designed with some key elements in mind, such as ease of use and ensuring there is a strong ergonomic structure for attendants. But the beauty of our customisable registers is the peace of mind they provide; they were built solely for your store!

And as shopfitting specialists, we are only too happy to help build aspects of your store around your register, such as

- Additional counter space
- POS advertising or display equipment
- Security frontage
- Cigarette cabinets
- Impulse Purchase product stands