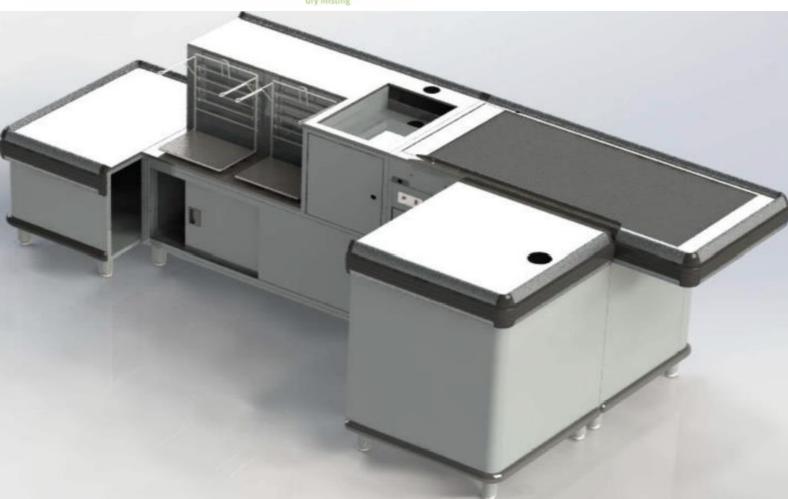

All of our registers are designed with some key elements in mind, such as ease of use and ensuring there is a strong ergonomic structure for attendants. But the beauty of our customisable registers is the peace of mind they provide; they were built solely for your store!

And as shopfitting specialists, we are only too happy to help build aspects of your store around your register, such as

- Additional counter space
- POS advertising or display equipment
- Security frontage
- Cigarette cabinets
- Impulse Purchase product stands

And any additional components you require will be made to suit your register!