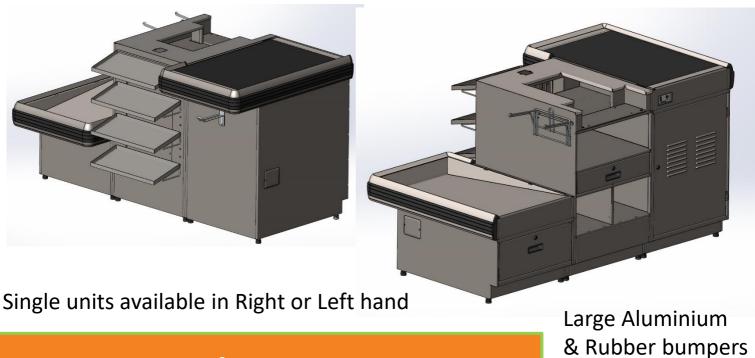

## **Express Registers**

**Full Metal construction** 

The value of a business owner, or their staff, being able to interact with its customer is immeasurable. Having a strong, sturdy, and easy to use register will leave your attendants in the best possible place to engage in your best form of sales!

Can nest as many stations as required available in Right or Left hand