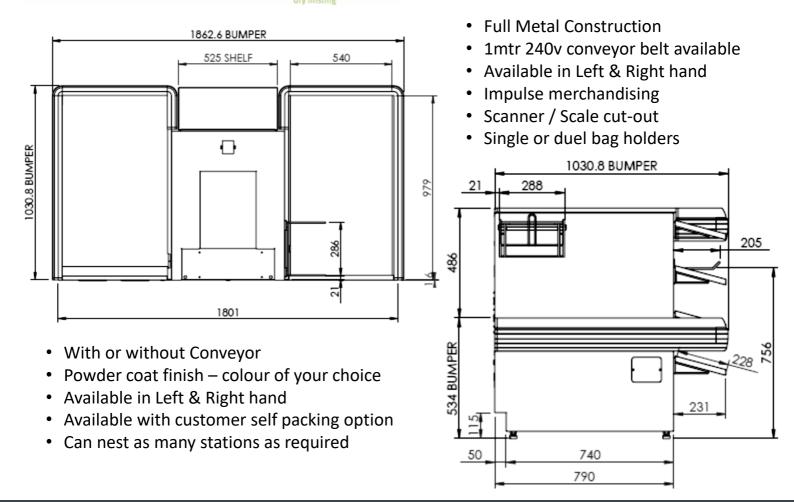

## **Express Registers**

**Full Metal construction** 

The value of a business owner, or their staff, being able to interact with its customer is immeasurable. Having a strong, sturdy, and easy to use register will leave your attendants in the best possible place to engage in your best form of sales!



Can nest as many stations as required available in Right or Left hand



## www.roarequip.com.au



All of our registers are designed with some key elements in mind, such as ease of use and ensuring there is a strong ergonomic structure for attendants. But the beauty of our customisable registers is the peace of mind they provide; they were built solely for your store!

And as shopfitting specialists, we are only too happy to help build aspects of your store around your register, such as

- Additional counter space
- · POS advertising or display equipment
- Security frontage
- Cigarette cabinets
- Impulse Purchase product stands

And any additional components you require will be made to suit your register!