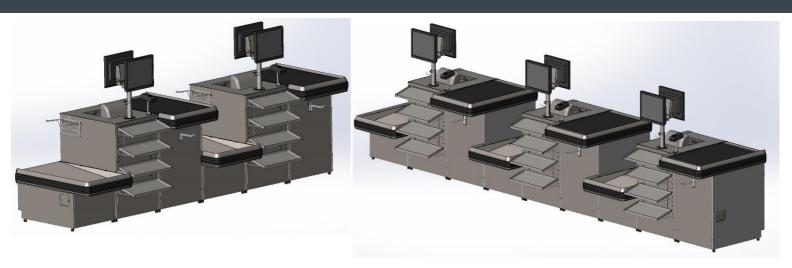

## **Express Registers**

**Full Metal construction** 

The value of a business owner, or their staff, being able to interact with its customer is immeasurable. Having a strong, sturdy, and easy to use register will leave your attendants in the best possible place to engage in your best form of sales!



Can nest as many stations as required available in Right or Left hand



## www.roarequip.com.au



All of our registers are designed with some key elements in mind, such as ease of use and ensuring there is a strong ergonomic structure for attendants. But the beauty of our customisable registers is the peace of mind they provide; they were built solely for your store!

And as shopfitting specialists, we are only too happy to help build aspects of your store around your register, such as

- Additional counter space
- · POS advertising or display equipment
- Security frontage
- Cigarette cabinets
- Impulse Purchase product stands

And any additional components you require will be made to suit your register!