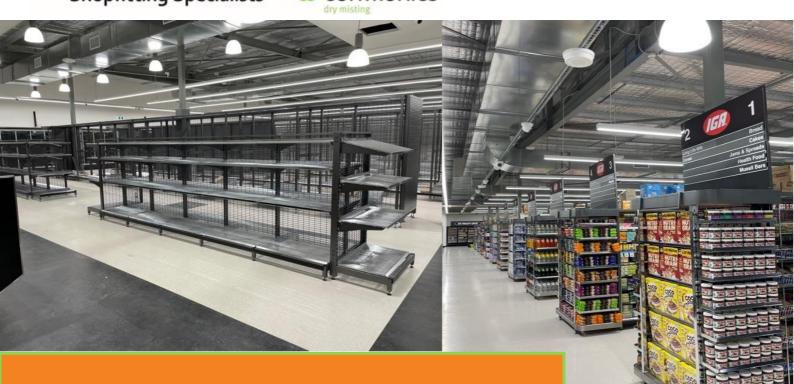

## Shelving

The value of a quality made affordable full metal gondola shelving is imperative to any retailer in the supermarket field. Having strong, sturdy, and appealing easy to use merchandise shelving will assist you in the display of your products. Add to this the vast range of HL quality merchandising aids and your customers will always find what they are looking for.

Shelving is standard or custom made for full store lot orders:

- Each bay is 915mm wide (shelf) Chrome, Zink or powder coat
- Shelving depths can be 350, 400, 450, 470, 510 mm
- Shelving heights standard are 1200, 1300, 1550, 1850, 2100, 2280, 2400 mm
- Top cap shelves can be full metal wire or pre finished particle.
- Backing can be Mesh or Volcano punch panels