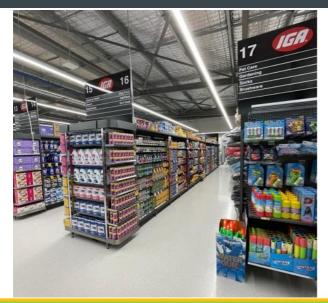

## Shelving

The value of a quality made affordable full metal gondola shelving is imperative to any retailer in the supermarket field. Having strong, sturdy, and appealing easy to use merchandise shelving will assist you in the display of your products. Add to this the vast range of HL quality merchandising aids and your customers will always find what they are looking for.

Shelving is standard or custom made for full store lot orders:

- Each bay is 915mm wide (shelf) Chrome, Zink or powder coat
- Shelving depths can be 350, 400, 450, 470, 510 mm
- Shelving heights standard are 1200, 1300, 1550, 1850, 2100, 2280, 2400 mm
- Top cap shelves can be full metal wire or pre finished particle.
- Backing can be Mesh or Volcano punch panels