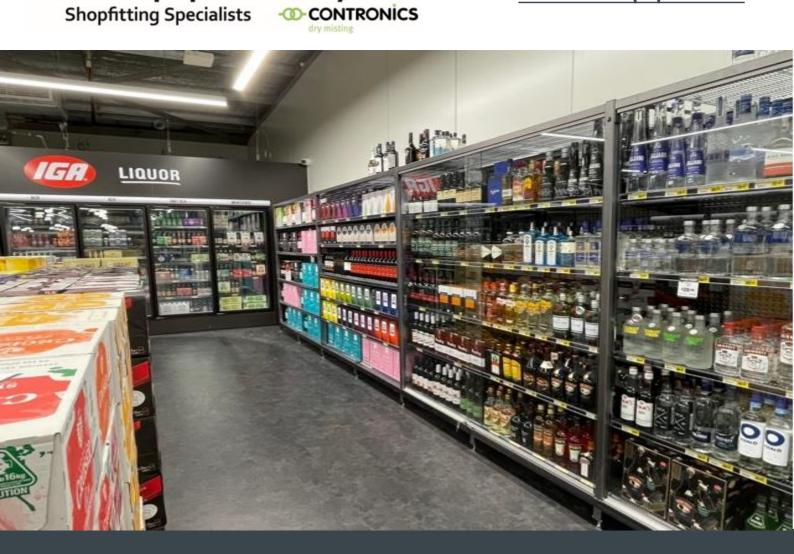

## www.roarequip.com.au

A Specially designed shelving systems for Liquor is imperative.

Your shelving has to be able to present your product in the most appealing way as well as take the extra weight of the product. Our liquor shelving will hold up to 350Kg on each 915mm shelf with the addition of a front and rear support rail.